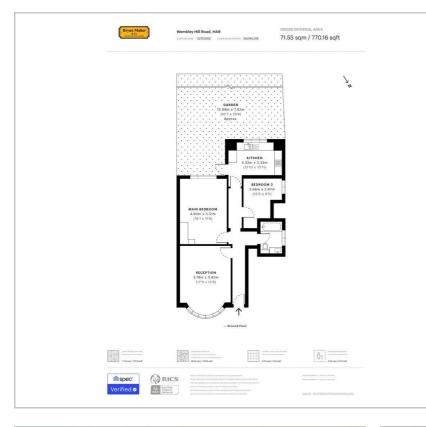

spacious lounge, a modern fitted kitchen with direct access into you own rear garden, two bedrooms and a tastefully designed family bathroom with underfloor heating.

Wembley is in the midst of a major regeneration programme at present, attracting investors & families from far & wide. The property is conveniently positioned within close proximity to local Schools, buses, tube stations and King Edwards Park. Major road networks close by include the A406, the A40, the M1 & the A1.

- TWO BEDROOMS
- EXTENDED GROUND FLOOR FLAT
- FREEHOLD
- OWN FRONT & REAR GARDEN WITH SIDE ACCESS
- IMMACULATE CONDITION THROUGHOUT
- MODERN FITTED KITCHEN
- MODERN FITTED BATHROOM
- CLOSE TO THE TRAIN & TUBE
- SECONDS WALK TO THE DESIGNER OUTLET
- CHAIN FREE SALE

### £450,000

### **Floor Plan**

#### Area Map





## **Energy Efficiency Graph**







These particulars, whilst believed to be accurate are set out as a general outline only for guidance and do not constitute any part of an offer or contract. Intending purchasers should not rely on them as statements of representation of fact, but must satisfy themselves by inspection or otherwise as to their accuracy. No person in this firms employment has the authority to make or give any representation or warranty in respect of the property.

naea | propertymark