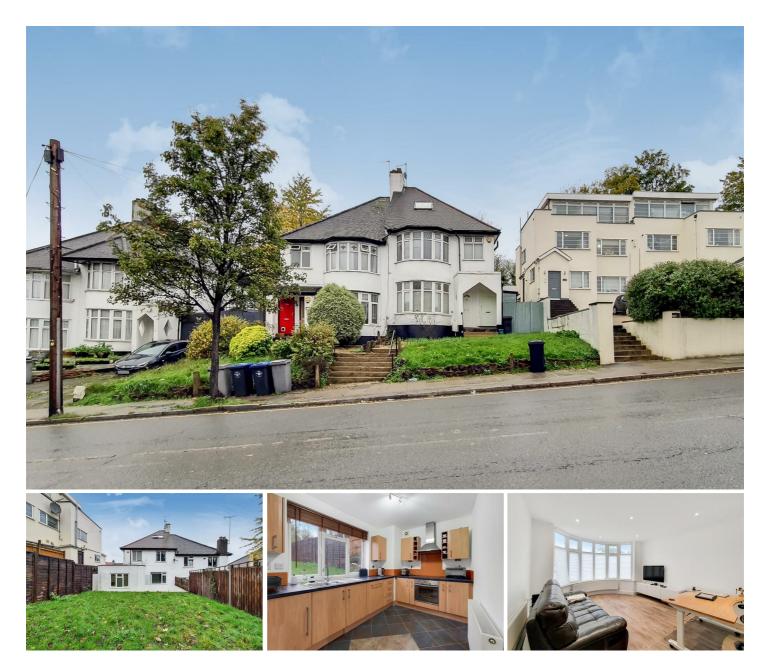

# 125 Wembley Hill Road, Wembley, Middlesex, HA9 8DT

\*AN ABSOLUTELY STUNNING TWO BEDROOM, EXTENDED, FREEHOLD FLAT WITH YOUR OWN FRONT & REAR GARDEN\* We are delighted to have been favoured with instructions to bring to the market this stunning ground floor garden flat located just seconds walk to the new London Designer Outlet which offers an array of popular shops and restaurants.

This fabulous chain free property has been completely modernised by the present owner and briefly comprises of a welcoming entrance hall with a large under stairs storage cupboard, a spacious lounge, a modern fitted kitchen with direct access into you own rear garden, two bedrooms and a tastefully designed family bathroom with underfloor heating.

- TWO BEDROOMS
- EXTENDED GROUND FLOOR FLAT
- FREEHOLD
- OWN FRONT & REAR GARDEN WITH SIDE ACCESS
- IMMACULATE CONDITION THROUGHOUT
- MODERN FITTED KITCHEN
- MODERN FITTED BATHROOM
- CLOSE TO THE TRAIN & TUBE
- SECONDS WALK TO THE DESIGNER OUTLET
- CHAIN FREE SALE