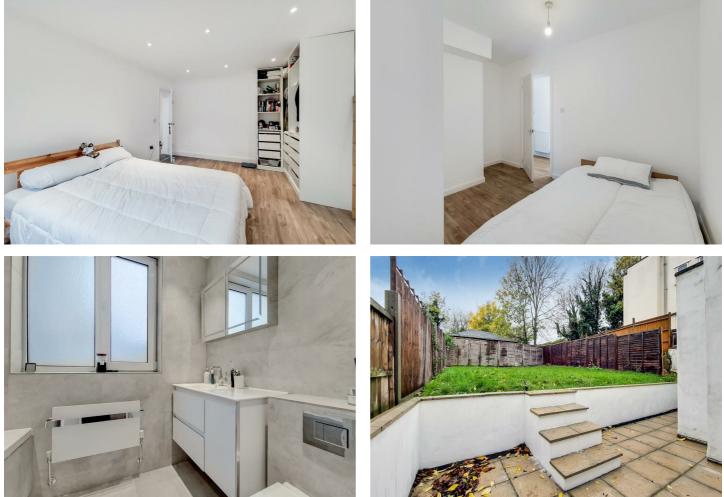

This fabulous chain free property has been completely modernised by the present owner and briefly comprises of a welcoming entrance hall with a large under stairs storage cupboard, a spacious lounge, a modern fitted kitchen with direct access into you own rear garden, two bedrooms and a tastefully designed family bathroom with underfloor heating.